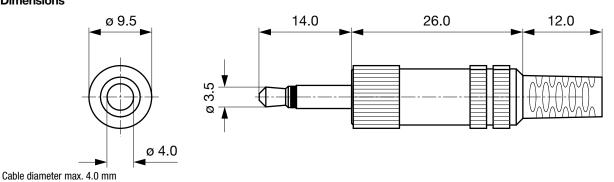

-|--|
| Number of Poles       | 2-pole             |  |  |
| Ratings DC            | 0.5 A / 30 VDC     |  |  |
| Ratings AC            | 0.5 A / 30 VAC     |  |  |
| Dielectric Strength   | 500 VDC            |  |  |
| Insulation Resistance | > 100 MΩ @ 500 VDC |  |  |
|                       |                    |  |  |

| Allowable Operation Temp. | -20°C to 70°C                 |  |
|---------------------------|-------------------------------|--|
| Terminal                  | solder terminal nickel-plated |  |
| Housings                  | screened                      |  |
| Style                     | straight                      |  |
| Lifetime                  | 5000 Insertions               |  |
|                           |                               |  |

## **Dimensions**



#### **All Variants**

| Product group      | Diameter [mm] | Number of Poles | Terminal        | Order Number |
|--------------------|---------------|-----------------|-----------------|--------------|
| Audio Plug/Sockets | 3.5           | 2-pole          | solder terminal | 4832.1200    |

Availability for all products can be searched real-time:http://www.schurter.com/Stock-Check/Stock-Check-SCHURTER

Packaging unit 100 Pcs

## **Mating Outlets/Connectors**

## Category / Description



## Audio Plug/Sockets Overview complete

| 4832, solder terminal, screened, 2-pole, Audio Plug/Sockets, 3.5 mm  | 4832.2211 |
|----------------------------------------------------------------------|-----------|
| 4832, PCB terminals, screened, 2-pole, Audio Plug/Sockets, 3.5 mm    | 4832.2220 |
| 4832,