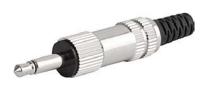

4832, solder terminal, screened, 2-pole, Audio Plug/Sockets, 3.5 mm

## **Description**

- Solder terminal : for cable mounting
- Audio entrances and exits
- Data and Signal transfer
- Audio Plug: 2-pole , shielded , straight