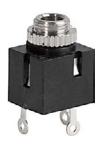

minal nickel-plated |  |
| Housings                  | screened                      |  |
| Style                     | straight                      |  |
| Lifetime                  | 5000 Insertions               |  |
|                           |                               |  |

## **Dimensions**



#### **All Variants**

| Product group      | Diameter [mm] | Number of Poles | Terminal        | Order Number |
|--------------------|---------------|-----------------|-----------------|--------------|
| Audio Plug/Sockets | 3.5           | 2-pole          | solder terminal | 4832.1200    |

Availability for all products can be searched real-time:http://www.schurter.com/Stock-Check/Stock-Check-SCHURTER

Packaging unit 100 Pcs

## **Mating Outlets/Connectors**

## Category / Description



## Audio Plug/Sockets Overview complete

| 4832, solder terminal, screened, 2-pole, Audio Plug/Sockets, 3.5 mm  | 4832.2211 |
|----------------------------------------------------------------------|-----------|
| 4832, PCB terminals, screened, 2-pole, Audio Plug/Sockets, 3.5 mm    | 4832.2220 |
| 4832, PCB terminals, insulated, 2-pole, Audio Plug/Sockets, 3.5 mm   | 4832.2230 |
| 4832, solder terminal, insulated, 2-pole, Audio Plug/Sockets, 3.5 mm | 4832.3200 |
| Audio Plug/Sockets further types to 4832.1200                        |           |