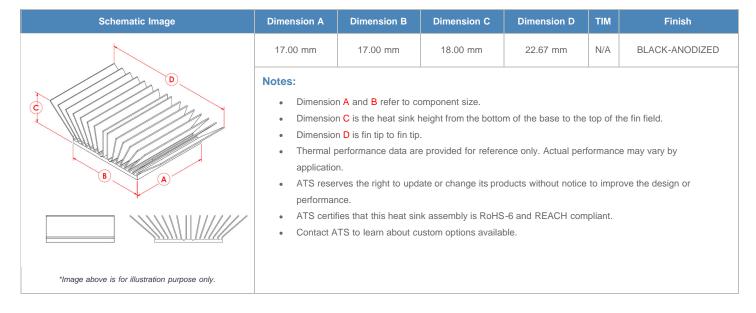

**

| AIR VELOCITY       |               | @200 LFM<br>1.0 M/S | @300 LFM<br>1.5 M/S | @400 LFM<br>2.0 M/S | @500 LFM<br>2.5 M/S | @600 LFM<br>3.0 M/S | @700 LFM<br>3.5 M/S | @800 LFM<br>4.0 M/S |
|--------------------|---------------|---------------------|---------------------|---------------------|---------------------|---------------------|---------------------|---------------------|
| THERMAL RESISTANCE | Unducted Flow | 7.43 °C/W           | 6 °C/W              | 5.2 °C/W            | 4.7 °C/W            | 4.3 °C/W            | 4 °C/W              | 3.8 °C/W            |
|                    | Ducted Flow   | 5.4                 | 4.6                 | 4.1                 | 3.8                 | 3.5                 | 3.3                 | 3.1                 |

## **Product Detail**