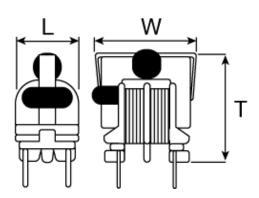

#### ■ External Dimensions

| L | 11mm max |
|---|----------|
| W | 17mm max |
| Т | 16mm max |

2015.06.01