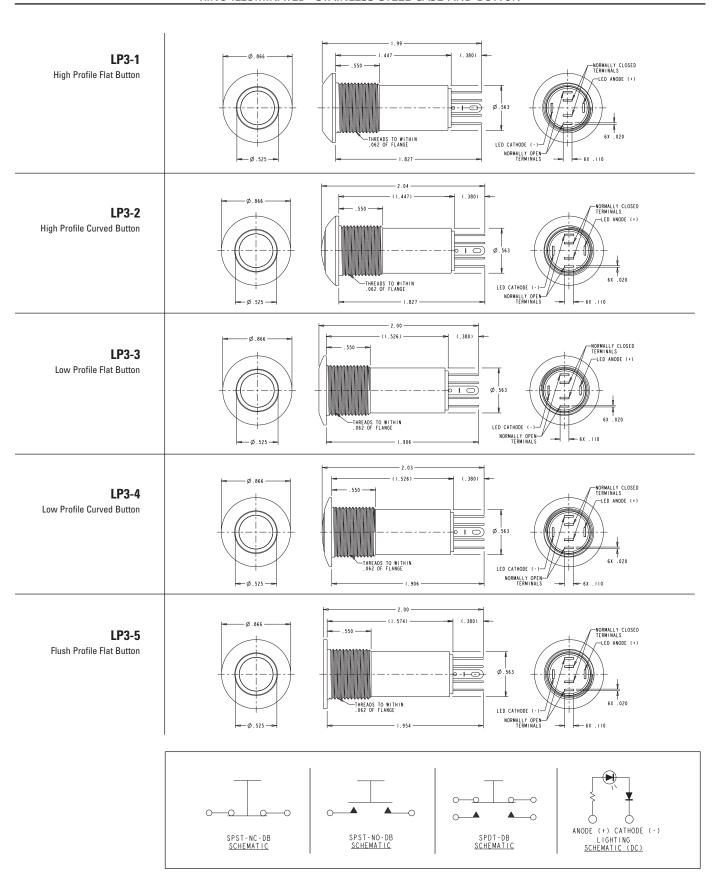

These switches offer positive tactile feedback, less than 25 milliohms contact resistance, and a variety of LED colors available in both flat and domed actuator bezel shapes.

- Security (aluminum) and Vandal Proof (stainless steel) case and button
- · Ring illuminated
- Watertight to IP68
- RoHs compliant
- Less than 25 milliohms contact resistance
- High and low profile button option
- Variety of LED colors
- Drop in replacement to the P8-V series

| STANDARD CHAP                | RACTERISTICS/RATINGS:                                                                |                         |
|------------------------------|--------------------------------------------------------------------------------------|-------------------------|
| MATERIALS:                   |                                                                                      |                         |
| Case:                        | Stainless Steel/Aluminum                                                             |                         |
| Button:                      | Center Cap Satinless Steel/Aluminum                                                  |                         |
| Seal:                        | Dusttight per MIL-PRF-8805 and Splash Proof per IP64<br>Watertight per IP68S 1 meter |                         |
| ELECTRICAL:                  |                                                                                      |                         |
| Electrical Ratings:          | Sea Level                                                                            |                         |
| LOAD                         | 28 VDC                                                                               | 115 VAC                 |
| Resistive                    | 5 Amps                                                                               | 5 Amps                  |
| Inductive                    | 3 Amps                                                                               | 3 Amps                  |
| Lamp                         | 1 Amp                                                                                | 1 Amp                   |
| Motor                        | 3 Amps                                                                               | 3 Amps                  |
| <b>DWV</b> : 1050 Vrms       |                                                                                      |                         |
| Electrical Life:             | 25,000 cycles                                                                        |                         |
| LIGHT SOURCE<br>VOLTAGE (DC) | ACTUAL VOLTAGE<br>NOMINAL (DC)                                                       | VOLTAGE<br>MAXIMUM (DC) |
| 2                            | 2                                                                                    | 2.6                     |
| 6                            | 7                                                                                    | 8                       |
| 12                           | 13.5                                                                                 | 14.5                    |
| 24                           | 28                                                                                   | 28.6                    |
| MECHANICAL:                  |                                                                                      |                         |
| Total Travel:                | .080 max                                                                             |                         |
| Overtravel:                  | .010 min                                                                             |                         |
| Operating Force:             | 2.5 or 5.0lbs                                                                        |                         |
| Mechanical Life:             | 250,000 cycles at ambient and +85°C 25,000 cycles at -55°C                           |                         |
|                              | ·                                                                                    |                         |