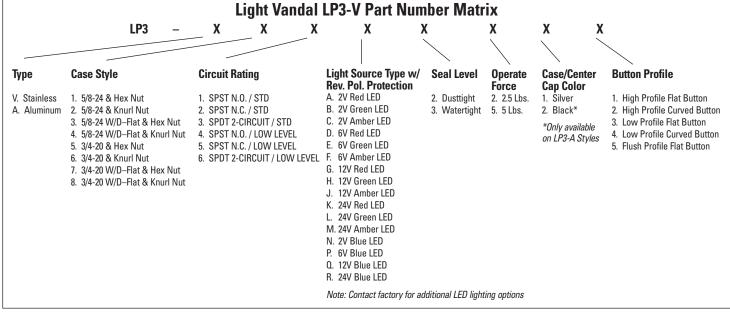

## ILLUMINATED VANDAL-PROOF PUSHBUTTON

## RING ILLUMINATED-STAINLESS STEEL CASE AND BUTTON

The Illuminated Vandal Series LP3-V & LP5-V have been designed to provide attractive, lighted position indication for applications in harsh environments, where security and reliability are paramount. The series features both aluminum and stainless steel cases with IP68, one meter submersion ratings.

## **ILLUMINATED VANDAL-PROOF PUSHBUTTON**

## RING ILLUMINATED-STAINLESS STEEL CASE AND BUTTON