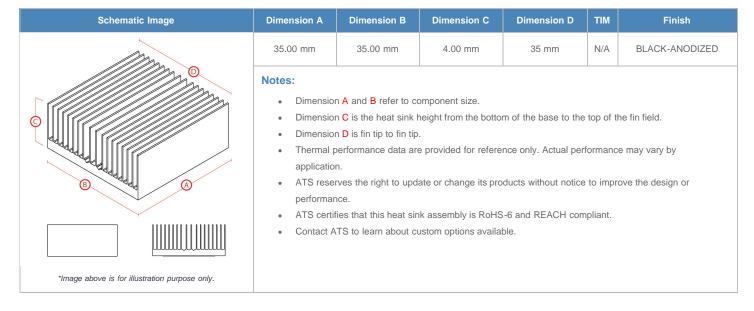

## BGA Heat Sink (High Aspect Ratio Ext.) Straight Fin

ATS Part#: ATS035035004-SF-11C

Description: 35.00 x 35.00 x 4.00 mm BGA Heat Sink (High Aspect Ratio Ext.) Straight Fin

Heat Sink Type: Straight Fin
Heat Sink Attachment: superGRIP
Equivalent Part Number: N/A

\*Image above is for illustration purpose only.