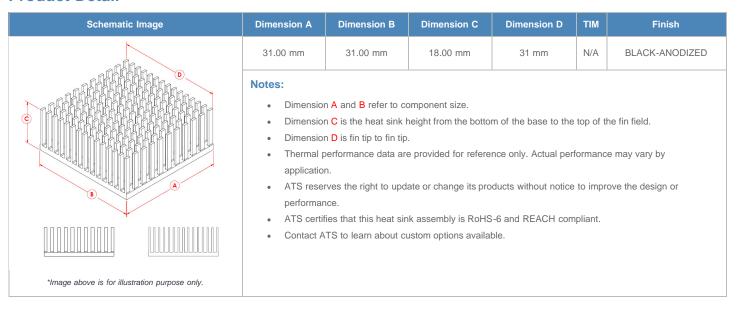

**

| AIR VELOCITY       |               | @200 LFM<br>1.0 M/S | @300 LFM<br>1.5 M/S | @400 LFM<br>2.0 M/S | @500 LFM<br>2.5 M/S | @600 LFM<br>3.0 M/S | @700 LFM<br>3.5 M/S | @800 LFM<br>4.0 M/S |
|--------------------|---------------|---------------------|---------------------|---------------------|---------------------|---------------------|---------------------|---------------------|
| THERMAL RESISTANCE | Unducted Flow | 4.3 °C/W            | 3.3 °C/W            | 2.8 °C/W            | 2.5 °C/W            | 2.3 °C/W            | 2.1 °C/W            | 2 °C/W              |
|                    | Ducted Flow   | 2.7                 | 2.3                 | 2.1                 | 1.9                 | 1.8                 | 1.7                 | 1.6                 |

## **Product Detail**