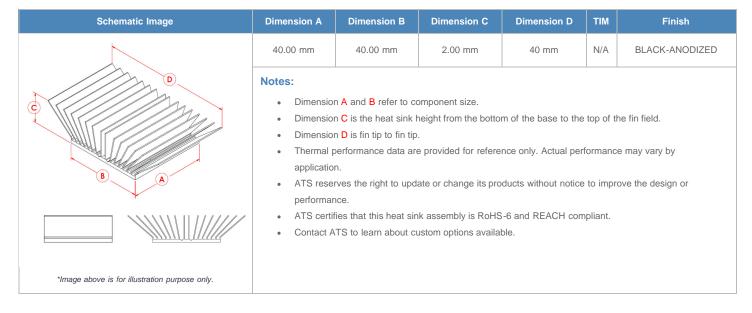

**

| AIR VELOCITY       |               | @200 LFM<br>1.0 M/S | @300 LFM<br>1.5 M/S | @400 LFM<br>2.0 M/S | @500 LFM<br>2.5 M/S | @600 LFM<br>3.0 M/S | @700 LFM<br>3.5 M/S | @800 LFM<br>4.0 M/S |
|--------------------|---------------|---------------------|---------------------|---------------------|---------------------|---------------------|---------------------|---------------------|
| THERMAL RESISTANCE | Unducted Flow | 23.58 °C/W          | 17.6 °C/W           | 13.2 °C/W           | 10.5 °C/W           | 8.8 °C/W            | 7.7 °C/W            | 7 °C/W              |
|                    | Ducted Flow   | 5.8                 | 4.9                 | 4.3                 | 3.9                 | 3.6                 | 3.4                 | 3.2                 |

## **Product Detail**