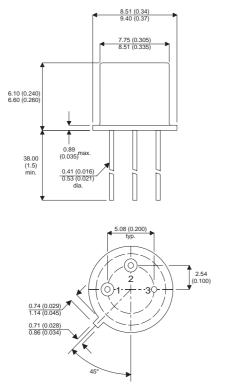

Dimensions in mm (inches).

# Bipolar PNP Device in a Hermetically sealed TO5 Metal Package.

#### TO5 (TO205AA) PINOUTS

1 – Emitter

2 – Base 3 – Collector

| Parameter                 | Test Conditions                               | Min. | Тур. | Max. | Units |
|---------------------------|-----------------------------------------------|------|------|------|-------|
| V <sub>CEO</sub> *        |                                               |      |      | 60   | V     |
| I <sub>C(CONT)</sub>      |                                               |      |      | 0.6  | А     |
| h <sub>FE</sub>           | @ 10/0.15 (V <sub>ce</sub> / I <sub>c</sub> ) | 100  |      | 300  | -     |
| f <sub>t</sub>            |                                               |      | 200M |      | Hz    |
| P <sub>D</sub>            |                                               |      |      | 0.6  | W     |
| * Maximum Working Voltage |                                               |      |      |      |       |