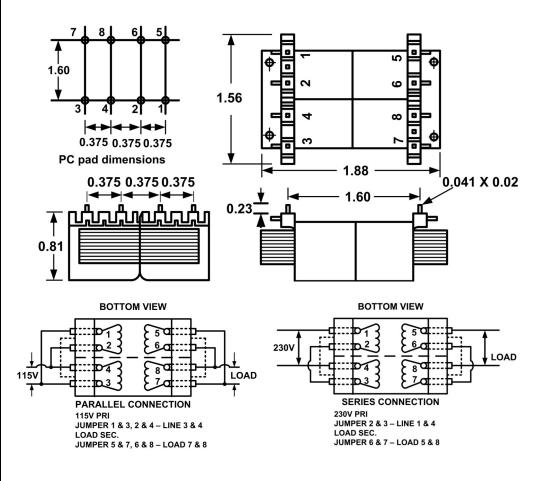

|                     | Dual | Dual Primary |  |
|---------------------|------|--------------|--|
|                     | 4 0  | 0 8          |  |
| 115/230V<br>50/60Hz | 30 0 | 0 7<br>0 6   |  |
|                     | 10   | \ 5          |  |

• Indicates Like Polarity

| POWER VOLT The Power for your System                                | POWER TRANSFORMER                                        | FZ 20-300   |              |
|---------------------------------------------------------------------|----------------------------------------------------------|-------------|--------------|
| CONTENTS OF THIS DRAWING ARE SUBJECT TO CHANGE WITHOUT PRIOR NOTICE | Powervolt, Inc.<br>300 W Factory Road, Addison, IL 60101 | Dim: Inches | Sheet 1 of 1 |